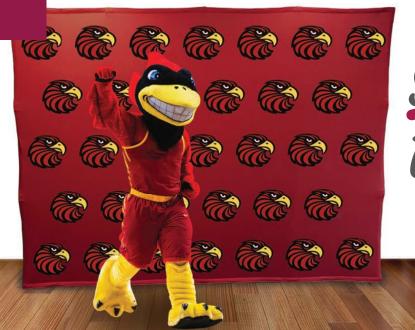

# Step & Repeat Backdrop

- Light and Portable
- Easy Set Up
- Event or department specific

#### Common Sizes

| Item                     | Starting at |
|--------------------------|-------------|
| 5' x 8' Step and Repeat  | \$906       |
| 8' x 8' Step and Repeat  | \$1,054     |
| 10' x 8' Step and Repeat | \$1,292     |
| 15' x 8' Step and Repeat | \$1,798     |