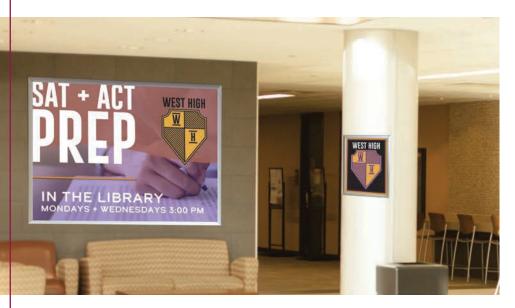

## Poster Frames

Item

8.5" x 11" Frame

11" x 17" Frame

18" x 24" Frame

24" x 36" Frame

- Quickly change out graphics
- Avoid damage to important messaging

\$80

\$144

\$244

Consider the requirements needed to mount signage to the desired surface.