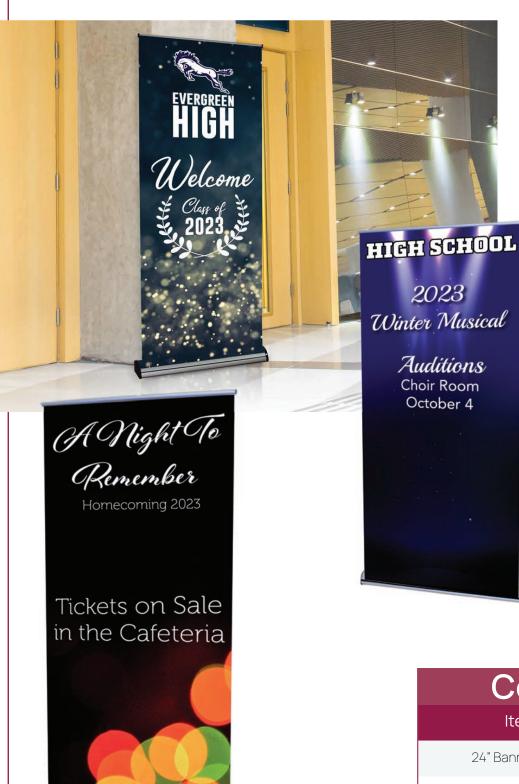

## Bannerstands

- Portable
- Simple Set Up
- Versatile

| Common Sizes    |             |  |
|-----------------|-------------|--|
| Item            | Starting at |  |
| 24" Bannerstand | \$240       |  |
| 32" Bannerstand | \$285       |  |
| 36" Bannerstand | \$320       |  |
| 39" Bannerstand | \$350       |  |

## Hanging Banners

- Indoor and Outdoor
- Custom Sizing
- · Single or Double Sided

\* Grommets or Pole Pockets available

#### **Common Sizes**

| ltem                   | Starting at |
|------------------------|-------------|
| 3' x 5' Hanging Banner | \$90        |
| 6' x 3' Hanging Banner | \$106       |
| 4' x 6' Hanging Banner | \$140       |
| 8' x 4' Hanging Banner | \$186       |